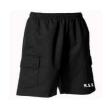

MAS CARGO SHORTS Size 12YRS - 14YRS: \$40.00 Size SML - 2XL: \$47.00

MAS SENIOR GIRLS A-LINE SKIRTS Size W10-W16: \$53.00

MAS SENIOR JERSEY Sizes 16yrs - 4XL \$61.00

MAS CARGO PANTS Size 12YRS - 14YRS: \$45.00 Size SML - 2XL: \$ 50.00

#### UNIFORM PRICE LIST: JUNIOR SCHOOL YEAR 0-8

MAS JUNIOR BLUE JACKETS Size 4YRS - 14YRS: \$61.00 Size SML - 2XL: \$65.00

MAS CARGO SHORTS Size 4YRS - 14YRS: \$40.00

MAS SCHOOL POLO TOP Size 4YRS - 14YRS: 47.00