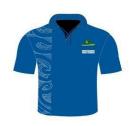

#### UNIFORM PRICE LIST: SENIOR SCHOOL YEAR 9-13

MAS SENIOR BLACK JACKET Size MED - 5XL: \$65.00

MAS SKORTS (Skirt/Shorts combination) Size 12YRS - 14YRS: \$40.00 Size 16YRS - 18YRS: \$47.00

MAS SCHOOL POLO TOP Size 12YRS - MENS 3XL: \$47.00

#### UNIFORM PRICE LIST: JUNIOR SCHOOL YEAR 0-8

MAS JUNIOR BLUE JACKETS Size 4YRS - 14YRS: \$61.00 Size SML - 2XL: \$65.00

MAS CARGO SHORTS Size 4YRS - 14YRS: \$40.00

MAS SCHOOL POLO TOP Size 4YRS - 14YRS: 47.00