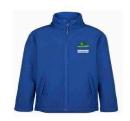

#### UNIFORM PRICE LIST: JUNIOR SCHOOL YEAR 0-8

MAS JUNIOR BLUE JACKETS Size 4YRS - 14YRS: \$61.00 Size SML - 2XL: \$65.00

MAS CARGO SHORTS Size 4YRS - 14YRS: \$40.00

MAS SCHOOL POLO TOP Size 4YRS - 14YRS: 47.00