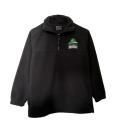

#### UNIFORM PRICE LIST: SENIOR SCHOOL YEAR 9-13

MAS SENIOR BLACK JACKET Size MED - 5XL: \$65.00

MAS SKORTS (Skirt/Shorts combination) Size 12YRS - 14YRS: \$40.00 Size 16YRS - 18YRS: \$47.00

MAS SCHOOL POLO TOP Size 12YRS - MENS 3XL: \$47.00