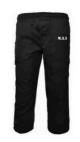

MAS CARGO SHORTS Size 12YRS - 14YRS: \$40.00 Size SML - 2XL: \$47.00

MAS SENIOR GIRLS A-LINE SKIRTS Size W10-W16: \$53.00

MAS SENIOR JERSEY Sizes 16yrs - 4XL \$61.00

MAS CARGO PANTS Size 12YRS - 14YRS: \$45.00 Size SML - 2XL: \$ 50.00